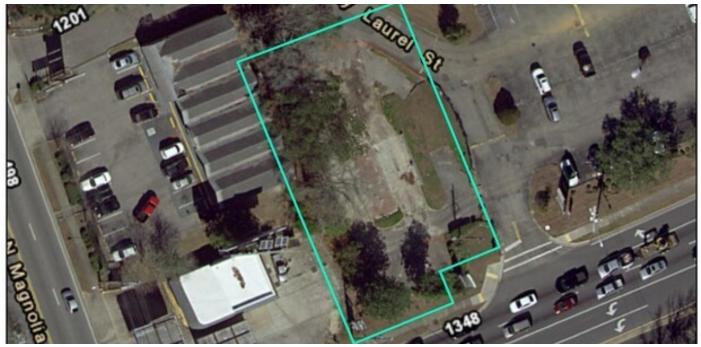

#### PROPERTY DESCRIPTION

Entitled land site, out parcel to a shopping center and one parcel off the lighted intersection.

Approved site plan for a two story 30,000 SF office retail building (15,000 SF footprint)...AFTER LAYOUT IT SEEMS THAT 10K SF (5K FLOOR PLATE IS MORE REALISTIC)

Hot location with highway frontage in between Tallahassee Memorial Hospital and Governor Square Mall.

Seconds from downtown Tallahassee...FAVORABLE FOR DRIVE THRU, AUTO PART STORE, DOLLAR STORE

Site is mostly impervious and will not require any storm water per approved design

Excellent medical office opportunity seconds from the signature Tallahassee Memorial Hospital