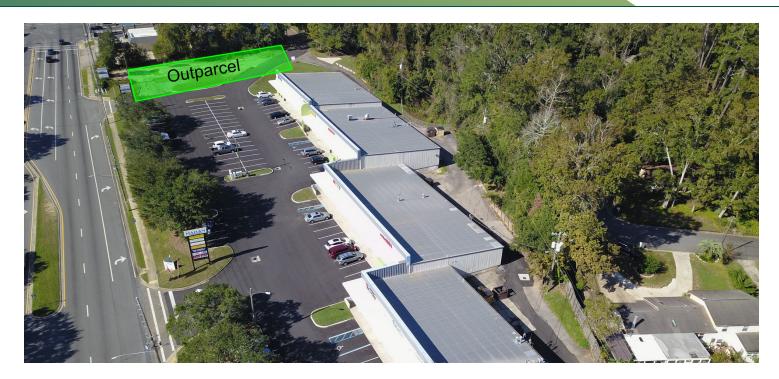

#### PROPERTY DESCRIPTION

Entitled land site, out parcel to a shopping center and one parcel off the lighted intersection.

Approved site plan for a two story 30,000 SF office retail building (15,000 SF footprint)...AFTER LAYOUT IT SEEMS THAT 10K SF (5K FLOOR PLATE IS MORE REALISTIC)

Hot location with highway frontage in between Tallahassee Memorial Hospital and Governor Square Mall.

Seconds from downtown Tallahassee...FAVORABLE FOR DRIVE THRU, AUTO PART STORE, DOLLAR STORE

Site is mostly impervious and will not require any storm water per approved design