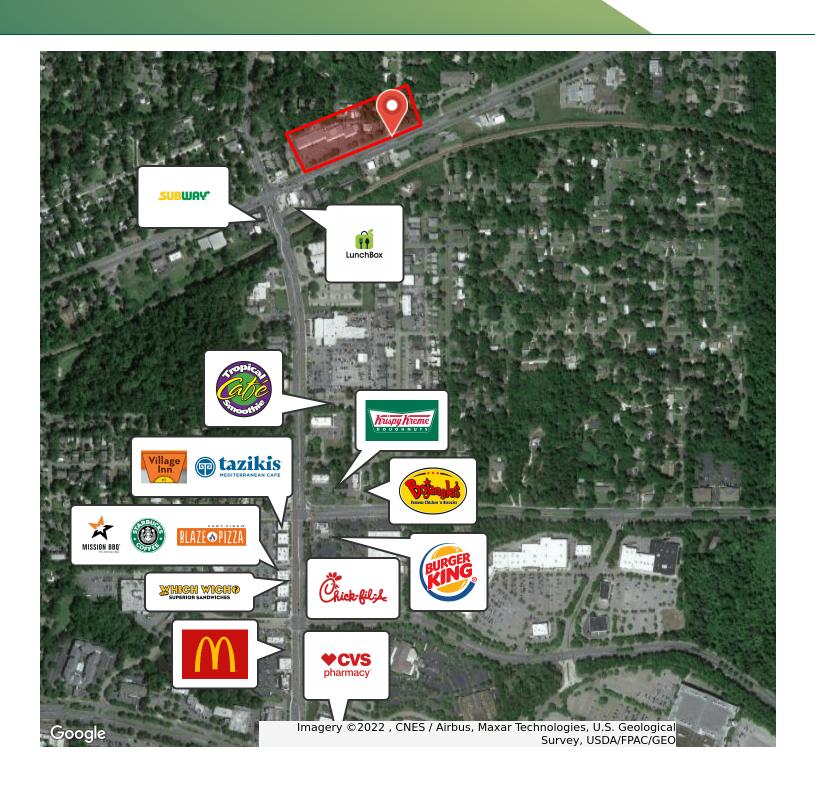

Hot location with highway frontage in between Tallahassee Memorial Hospital and Governor Square Mall.

Seconds from downtown Tallahassee...FAVORABLE FOR DRIVE THRU, AUTO PART STORE, DOLLAR STORE

Site is mostly impervious and will not require any storm water per approved design

Excellent medical office opportunity seconds from the signature Tallahassee Memorial Hospital

#### **PROPERTY HIGHLIGHTS**

- 11 CAP performa available upon request as if a developer were to purchase develop and rent this building.
- OWNER WILL BUILD TO SUIT
- Cross parking agreement with adjacent shopping center...Seconds from the new development at Park and Magnolia which is fully built out with national tenants.
- Traffic Count- 27.500 Cars Per Dav