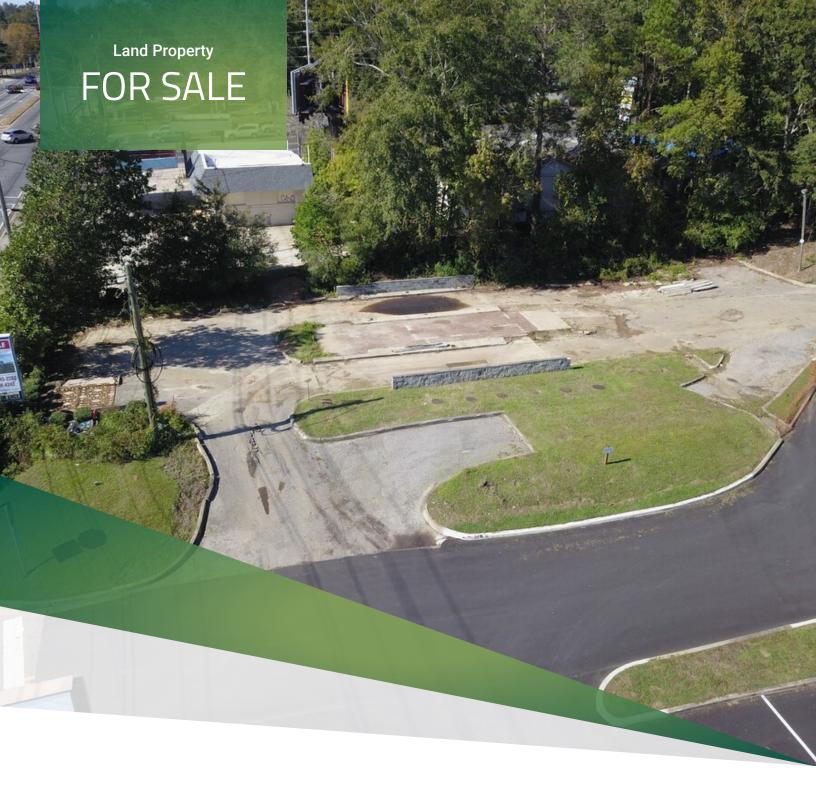

#### PROPERTY DESCRIPTION

Entitled land site, out parcel to a shopping center and one parcel off the lighted intersection.

Approved site plan for a two story 30,000 SF office retail building (15,000 SF footprint)...AFTER LAYOUT IT SEEMS THAT 10K SF (5K FLOOR PLATE IS MORE REALISTIC)

Hot location with highway frontage in between Tallahassee Memorial Hospital and Governor Square Mall.

Seconds from downtown Tallahassee...FAVORABLE FOR DRIVE THRU, AUTO PART STORE, DOLLAR STORE

Site is mostly impervious and will not require any storm water per approved design

Excellent medical office opportunity seconds from the signature Tallahassee Memorial Hospital